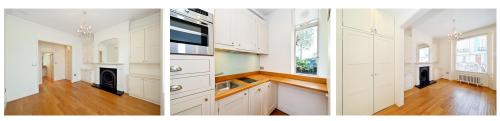

## **Chalcot Crescent, Primrose Hill, NW1**

This ideal Pied a Terre, is a ground floor studio flat set in a Victorian terrace on Chalcot Crescent, only a moments' walk to Primrose Hill Park and the village. The studio room has ample built-in storage and period features. There is a separate fitted kitchen, a shower room with wc and additional hallway area with further storage. Use of the communal garden. Neutral decor and wood floors. Unfurnished. EPC rating C72. Sole Agent. The studio is not suitable for Students, Pets or Sharers.