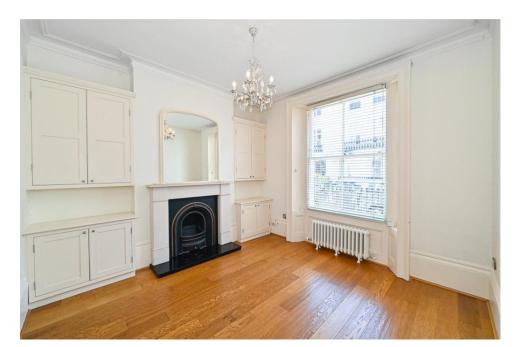

## **Chalcot Crescent, Primrose Hill, NW1**

This ideal Pied a Terre, is a ground floor studio flat set in a Victorian terrace on Chalcot Crescent, only a moments' walk to Primrose Hill Park and the village. The studio room has ample built-in storage and period features. There is a separate fitted kitchen, a shower room with wc and additional hallway area with further storage. Use of the communal garden. Neutral decor and wood floors. Unfurnished. EPC rating C72. Sole Agent. The studio is not suitable for Students, Pets or Sharers.

## **Features**

- ✓ Ideal Pied a Terre
- Ground Floor 274 Sq ft / 25.46 Sq M
- High ceilings and wood floors
- Use of the communal garden
- **V** Unfurnished
- Council Tax band C -Camden
- Term 12 months plus, Deposit £1,825.00