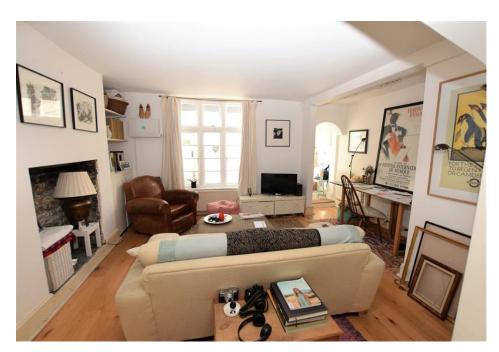

## **Chalcot Road, Primrose Hill, NW1**

In the heart of Primrose Hill village and only moments from Primrose Hill Park a charming garden conversion with its own private entrance set in a Victorian end of terrace house. The flat comprises of one bedroom, reception room with study area, eat in fitted kitchen, bathroom wc, private patio garden, white décor, hard wood and tile floors, gas central heating, fitted hall wardrobes. Unfurnished. EPC rating D55. Sole Agent. Pets considered.