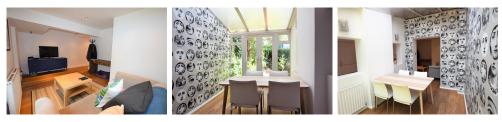

## Chalcot Road, Primrose Hill, NW1

In the heart of Primrose Hill village and only moments from Primrose Hill Park a refurbished garden conversion (lower ground floor) set in a Victorian terraced house. This contemporary flat comprises of one double bedroom with fitted wardrobes, reception room to conservatory dining room with doors onto a private patio garden, fully fitted kitchen, shower room and WC, gas central heating, new neutral decor, wood and tile floors. Unfurnished. EPC rating C75. Sole Agent. Pets considered.

## **Features**

- Conservatory and Patio garden
- Wood floors
- Shower room
- 🖉 Lower ground floor
- Ø Unfurnished
- Deposit £2,423.00
- 🧭 Term 12 months plus

oom