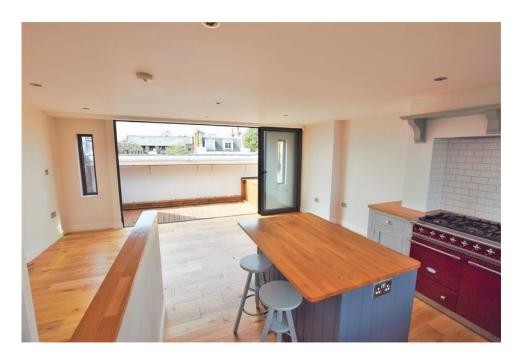

## **Chalcot Road, Primrose Hill, NW1**

Located in the heart of Primrose Hill and situated on this popular road only moments from Primrose Hill Park and Chalcot Square, a bright and spacious character conversion occupying the second and third floors of a Victorian terraced house. As an owners own home the maisonette has be refurbished to a high standard. With the entrance on the first floor the accommodation comprises of spacious top floor reception dining room with glass sliding doors opening onto the decked south facing roof terrace, open plan bespoke fitted kitchen with range oven and island breakfast bar, two double bedrooms both with fitted wardrobes, en suite bathroom wc, shower room wc, , neutral decor, hardwood floors, tiled bathrooms, double glazed sash windows, short pile carpets in bedrooms. Unfurnished. EPC rating D60 Sole Agent.

## **Features**

- Roof terrace
- Open plan reception kitchen
- Wood floors
- ✓ Two double bedrooms
- **O** Unfurnished
- Council Tax band D -Camden