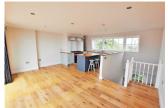

## **Chalcot Road, Primrose Hill, NW1**

Located in the heart of Primrose Hill and situated on this popular road only moments from Primrose Hill Park and Chalcot Square, a bright and spacious character conversion occupying the second and third floors of a Victorian terraced house. As an owners own home the maisonette has be refurbished to a high standard. With the entrance on the first floor the accommodation comprises of spacious top floor reception dining room with glass sliding doors opening onto the decked south facing roof terrace, open plan bespoke fitted kitchen with range oven and island breakfast bar, two double bedrooms both with fitted wardrobes, en suite bathroom wc, shower room wc, , neutral decor, hardwood floors, tiled bathrooms, double glazed sash windows, short pile carpets in bedrooms. Unfurnished. EPC rating D60 Sole Agent.

## **Features**

- Roof terrace
- Open plan reception kitchen
- Wood floors
- ✓ Two double bedrooms
- **O** Unfurnished
- Council Tax band D -Camden