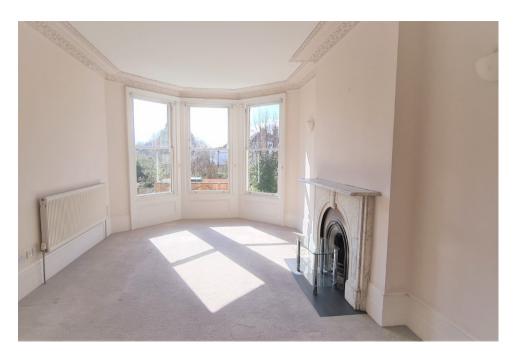

## **Elsworthy Terrace, Primrose Hill, NW3**

**This bright and spacious raised ground floor period conversion is set in a Victorian terrace that is located by the entrance to Primrose Hill Park.** Large double bedroom with bay window and high ceiling, double volume reception dining room with bay window, high ceiling and park views, open plan fitted kitchen, bathroom wc, neutral decor, wood, tile and carpet floors, gas central heating. Unfurnished. Available now. EPC rating D64. Sole Agent.

## **Features**

- ✓ Next to Primrose Hill Park
- ✓ Bright and spacious
- Ø Park views
- I High ceilings
- 🧭 624 Sq Ft / 58 Sq M
- 🧭 Unfurnished
- 🧭 Available now
- WhatsApp walkthrough