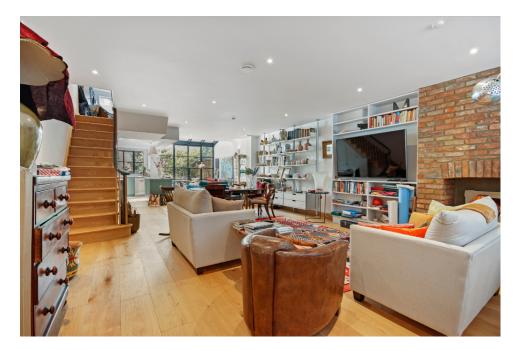

The accommodation comprises of a master bedroom with fitted wardrobes and ensuite shower and wc, two further double bedrooms with fitted wardrobes, a triple volume reception dining room with exposed brick fireplace leading to the with open plan fitted kitchen featuring architectual glass roof and patio door leading to the private split level landscaped patio garden, entrance hall with utility area and shower room with wc, neutral decor, wood and tile floors. Unfurnished. EPC rating C72. Sole Agent.