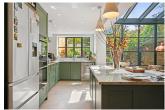

The accommodation comprises of a master bedroom with fitted wardrobes and ensuite shower and wc, two further double bedrooms with fitted wardrobes, a triple volume reception dining room with exposed brick fireplace leading to the with open plan fitted kitchen featuring architectual glass roof and patio door leading to the private split level landscaped patio garden, entrance hall with utility area and shower room with wc, neutral decor, wood and tile floors. Unfurnished. EPC rating C72. Sole Agent.