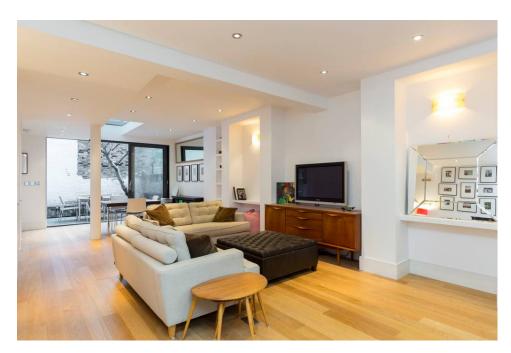

## **Gloucester Avenue, Primrose Hill, NW1**

A Victorian terraced house that has been extensively refurbished by the owners to create a stylish contemporary family home that retains its original charm and character. Conveniently located for access to the shopping and transport facilities of Primrose Hill village, Primrose Hill park and either Chalk Farm or Camden Town northern line underground stations. The accommodation over four floors comprises of master bedroom, three further bedrooms, double volume reception room onto a south facing patio garden, ground floor open plan fitted kitchen with glass roof sun room dining area and family room, three shower rooms, family bathroom, study, utility room and guest cloakroom, balcony, roof terrace, neutral decor, oak wood floors. Unfurnished. Available December 2019. EPC rating D64. Sole Agent. Pets considered.

## **Features**

- Stylish contemporary Victorian family home
- Patio garden and roof terrace
- Wood floors
- Ø Unfurnished
- Available December 2019