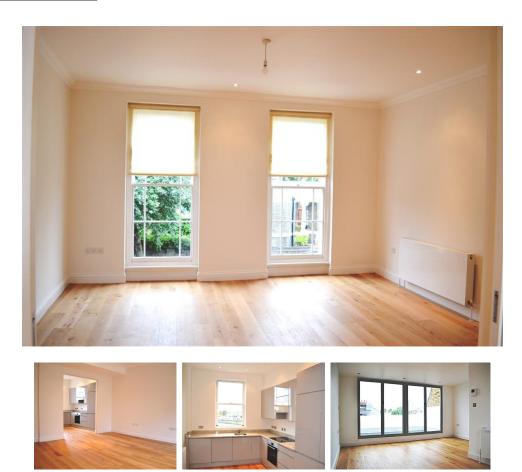

## **Gloucester Avenue, Primrose Hill, NW1**

A bright and spacious comprehensively refurbished contemporary maisonette in Primrose Hill village with its own street level entrance. The accommodation occupying the upper three floors comprises

of reception dining room with floor to ceiling windows, fitted kitchen, three double bedrooms, bathroom wc, en suite shower-wet room wc, roof terrace, high ceilings, neutral decor, wood, tile and carpeted floors. Unfurnished. EPC rating E45. Sole Agent.

## **Features**

- Sight and spacious maisonette
- ✓ Roof terrace
- ✓ Wood floors
- **Ø** Unfurnished
- Council Tax Band F -Camden
- Ø Deposit £5,850.00
- ✓ Term 12 months plus