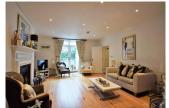

## King Henrys Road, Primrose Hill, NW3

A charming refurbished garden flat set in a Victorian house. Conveniently located for access to the shopping and transport facilities of Primrose Hill village and Chalk Farm northern line underground station. The accommodation comprises of spacious reception dining room with gas feature fireplace and French doors to the south facing front patio, semi open plan fitted kitchen, two double bedrooms with fitted wardrobes, en suite bathroom wc, en suite shower room wc, new neutral decor, hard wood and tile floors, double glazed windows and French doors. Unfurnished. Available now. EPC rating C75. Sole Agent.

## **Features**

- Refurbished garden flat
- Own entrance
- Wood Floors
- South facing patio
- **O** Unfurnished
- Available now
- WhatsApp walkthrough