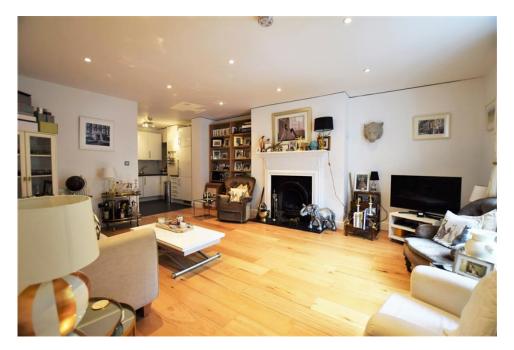

## King Henrys Road, Primrose Hill, NW3

A charming refurbished garden flat set in a Victorian house. Conveniently located for access to the shopping and transport facilities of Primrose Hill village and Chalk Farm northern line underground station. The accommodation comprises of spacious reception dining room with gas feature fireplace and French doors to the south facing front patio, semi open plan fitted kitchen, two double bedrooms with fitted wardrobes, en suite bathroom wc, en suite shower room wc, new neutral decor, hard wood and tile floors, double glazed windows and French doors. Unfurnished. Available now. EPC rating C75. Sole Agent.

## **Features**

- Refurbished garden flat
- Own entrance
- Wood Floors
- South facing patio
- **O** Unfurnished
- Available now
- WhatsApp walkthrough