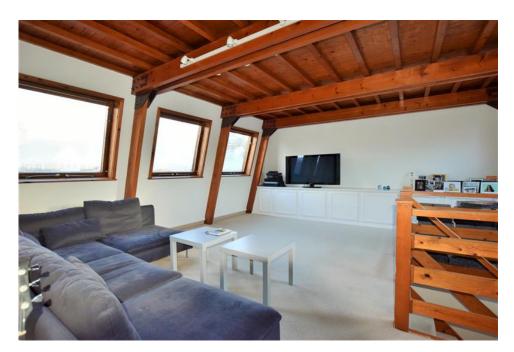

## **This unique detached house is located only moments from Primrose Hill Park.** The accommodation is set over two floors with the reception room on the whole of the first floor. Ground floor comprises of Master bedroom with fitted wardrobes and en suite shower room wc, second double bedroom with fitted wardrobes, dining room or study, fitted kitchen, family bathroom wc, private patio garden with a raised deck accessed from kitchen or French doors from the dining room. Neutral decor, carpet, wood and tile floors, double glazed windows, gas central heating. Unfurnished. EPC rating E44. Sole Agent.