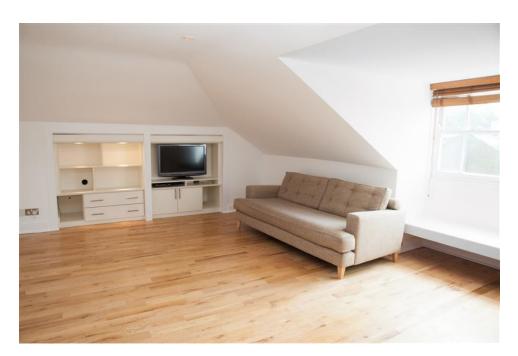

## Prince Albert Road, Primrose Hill, NW1

Set in a period semi detached property, a contemporary top (3rd) floor one bedroom conversion with views over Regents Park, only a moments walk to Primrose Hill Park and village. Reception room with custom built storage units, open plan fitted kitchen, double aspect double bedroom with built in wardrobes and cupboards, bathroom WC. Neutral decor, wood and tile floors. Unfurnished/Part Furnished. Available now. EPC rating C72. Sole Agent.