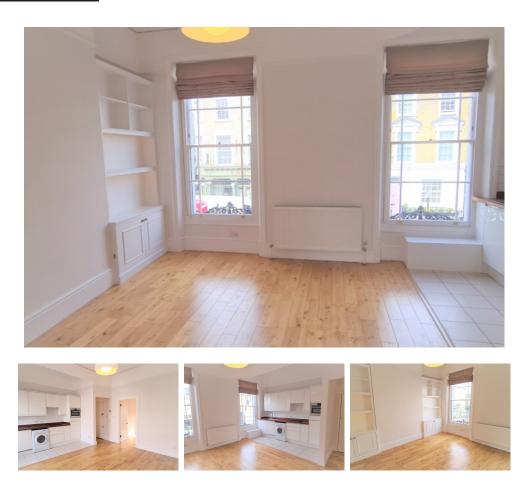

## Princess Road, Primrose Hill, NW1

A first floor one bedroom conversion set in a Victorian terraced property. Conveniently located on this popular road only a moment's walk to both Primrose Hill and Regents Park. Easy access to the shopping and transport facilities of Primrose Hill village and Chalk Farm northern line underground station. The accommodation comprises of reception room with built in cupboards and bookshelves, open plan fitted kitchen, one double bedroom with fitted wardrobes, en suite bathroom wc, white decor, wood and tile floors, high ceilings, sash windows, gas central heating, communal hallway storage cupboard. Unfurnished. EPC rating D67. Sole Agent.