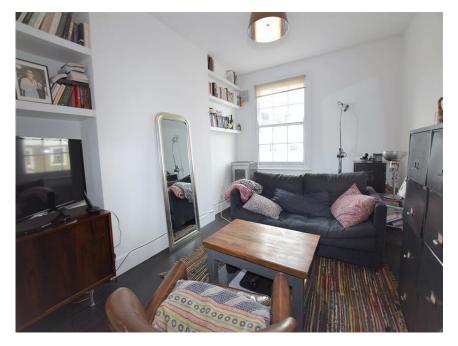

## **Princess Road, Primrose Hill, NW1**

Forming the top floor of this Victorian terraced house, a bright second floor conversion that benefits from its own private roof terrace and is conveniently located on this popular road only a moment's walk to both Primrose Hill and Regents Park. One double bedroom, reception room with built in bookshelves, fully fitted kitchen, bathroom wc, gas central heating, white decor, wood floors with carpet on stairs. Unfurnished. EPC rating D59. Sole Agent.

## **Features**

- Bright character conversion
- Second (top) floor
- **Wood floors**
- Roof terrace
- **O** Unfurnished