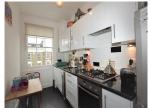

## **Princess Road, Primrose Hill, NW1**

Forming the top floor of this Victorian terraced house, a bright second floor conversion that benefits from its own private roof terrace and is conveniently located on this popular road only a moment's walk to both Primrose Hill and Regents Park. One double bedroom, reception room with built in bookshelves, fully fitted kitchen, bathroom wc, gas central heating, white decor, wood floors with carpet on stairs. Unfurnished. EPC rating D59. Sole Agent.