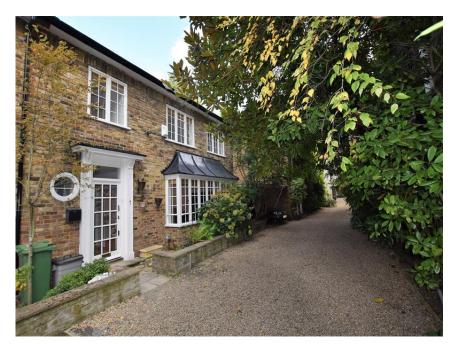

## Regal Lane, Primrose Hill, NW1

A light and spacious two storey modern end of terrace house, circa 1970 set on a private road. Located between Gloucester Avenue and Prince Albert Road, and moments from Regents Park, Primrose Hill Park and Primrose Hill Village. The accommodation comprises of Master bedroom with en suite shower room wc, two additional bedrooms, all bedrooms have fitted wardrobes, L shape reception dining room with glass roof and bi-folding doors opening to the courtyard patio garden, fully fitted kitchen leading, study room with bi-folding doors to the courtyard patio garden, family bathroom, guest wc, roof terrace, off street parking, neutral decor, wood and tile floors. Unfurnished. EPC rating D57. Sole Agent. Pets considered.

## **Features**

- Set in a private road
- End of terrace
- Wood floors
- Patio garden
- Tatio garden
- **O** Unfurnished