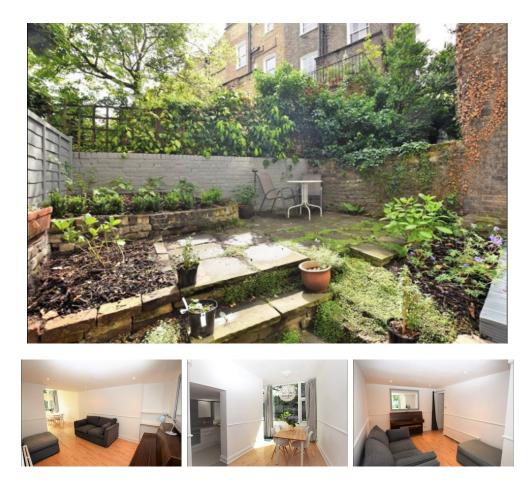

# **Regents Park Road, Primrose Hill, NW1**

**Opposite Primrose Hill Park a bright spacious lower ground floor garden conversion set in a Victorian terraced house.** One double bedroom with freestanding wardrobes, double volume reception dining room with wood flooring leading onto the south east facing patio garden, fitted kitchen, shower room wc and utility room, neutral decor, wood floors and carpet in bedroom. Unfurnished or part furnished. EPC rating C76. Sole Agent. No pets.

### **Features**

- ✓ Garden level flat
- Opposite Primrose Hill park
- 🧭 Patio garden
- Wood floors
- New decor, kitchen & shower room
- 🖉 Utility room
- 🧭 Part or Unfurnished