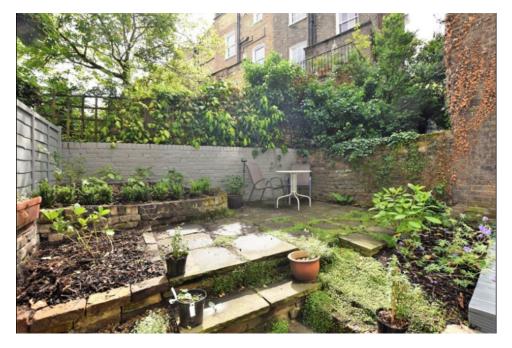

## Regents Park Road, Primrose Hill, NW1

Opposite Primrose Hill Park a bright spacious lower ground floor garden conversion set in a Victorian terraced house. One double bedroom with freestanding wardrobes, double volume reception dining room with wood flooring leading onto the south east facing patio garden, fitted kitchen, shower room wc and utility room, neutral decor, wood floors and carpet in bedroom. Unfurnished. EPC rating C76. Sole Agent. No pets.

## **Features**

- **⊘** Garden level flat
- Opposite Primrose Hill park
- Patio garden
- **Wood floors**
- **O** Unfurnished
- ✓ Council Tax band E Camden
- **⊘** Deposit £2,300.00
- ✓ Term 12 months plus